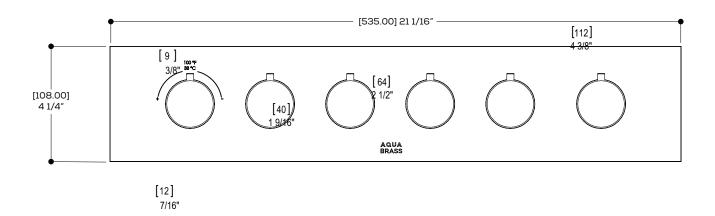

## SRH3595L

square / round trim set

**FEATURES** 

Solid brass construction

Thermostat to the left

Screwless decorative trim

Thin contemporary style 21 1/16" x 4 1/4" x 1/8"

Decorative cylinder (x6) for shut-off valves and thermo control included

Handles included

Fit on thermo valve T-12005

**FINISHES** 

Standard

Polished chrome (pc)

Brushed nickel (bn)

Electro black (ebk)

Brushed gold (bgd)